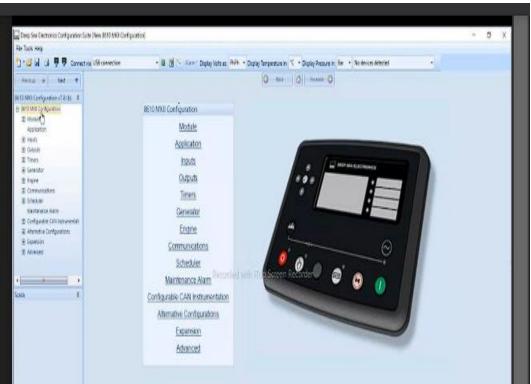

Using **Deep Sea Software**, we configured the controller to match the specific operational requirements of the DG set. We also set up both **Auto and Manual modes**, providing flexible control options. In **Manual mode**, we individually configured all essential sensors, including **oil pressure**, **temperature**, **battery voltage**, **and starter controls**, ensuring accurate readings and seamless functionality.

After completing the installation and configuration, we performed a **comprehensive testing and calibration process** to verify the controller's efficiency. This upgrade ensures **better automation**, **enhanced monitoring**, **and improved reliability** for the DG set, guaranteeing smooth operations for the client.