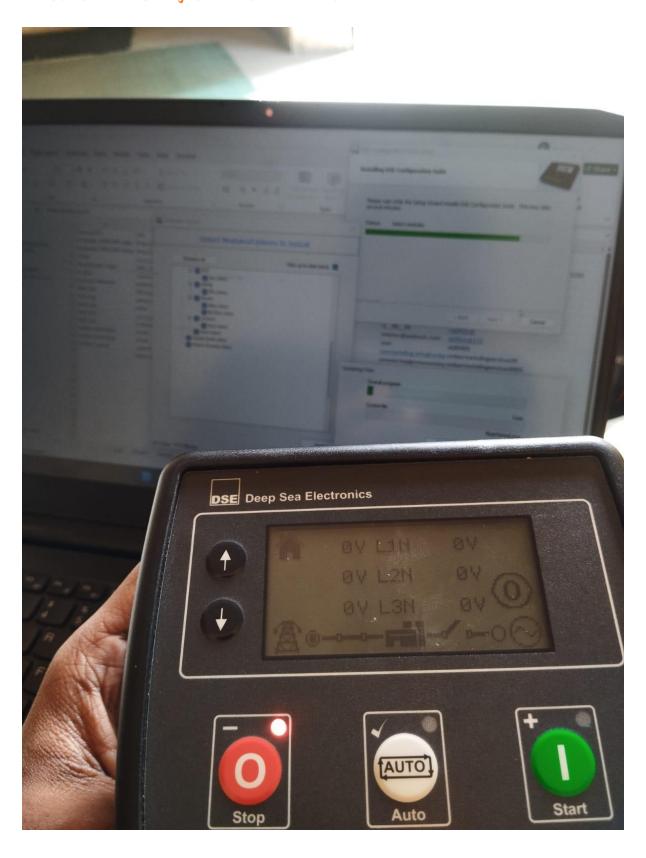

#### 5. description

For our valued client, we successfully carried out the **Deep Sea Electronic Controller Configuration** to upgrade and optimize the DG set's performance. The process began with **opening the old connections and carefully removing the existing controller**. Once the old system was dismantled, we **installed the new Deep Sea Electronic Controller**, ensuring proper fitting and secure wiring connections.

Using **Deep Sea Software**, we configured the controller to match the specific operational requirements of the DG set. We also set up both **Auto and Manual modes**, providing flexible control options. In **Manual mode**, we individually configured all essential sensors, including **oil pressure**, **temperature**, **battery voltage**, **and starter controls**, ensuring accurate readings and seamless functionality.

After completing the installation and configuration, we performed a **comprehensive testing and calibration process** to verify the controller's efficiency. This upgrade ensures **better automation**, **enhanced monitoring**, **and improved reliability** for the DG set, guaranteeing smooth operations for the client.