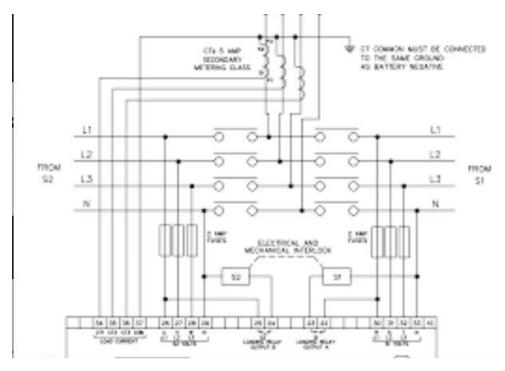

#### 5. description

For our valued client, we successfully carried out the **Deep Sea Electronic Controller Configuration** to upgrade and optimize the DG set's performance. The process began with **opening the old connections and carefully removing the existing controller**. Once the old system was dismantled, we **installed the new Deep Sea Electronic Controller**, ensuring proper fitting and secure wiring connections.

Using **Deep Sea Software**, we configured the controller to match the specific operational requirements of the DG set. We also set up both **Auto and Manual modes**, providing flexible control options. In **Manual mode**, we individually configured all essential sensors, including **oil pressure**, **temperature**, **battery voltage**, **and starter controls**, ensuring accurate readings and seamless functionality.